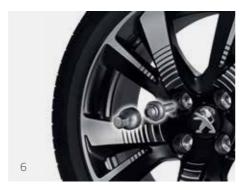

1. Burglar alarm and parking aid
2. Dog Grille
3. Protection/safety kit
4. Range of child seats
5. Seatbelt cutter and Window breaker
6. Locking wheel nuts
7. Snow socks
8. Snow chains

12