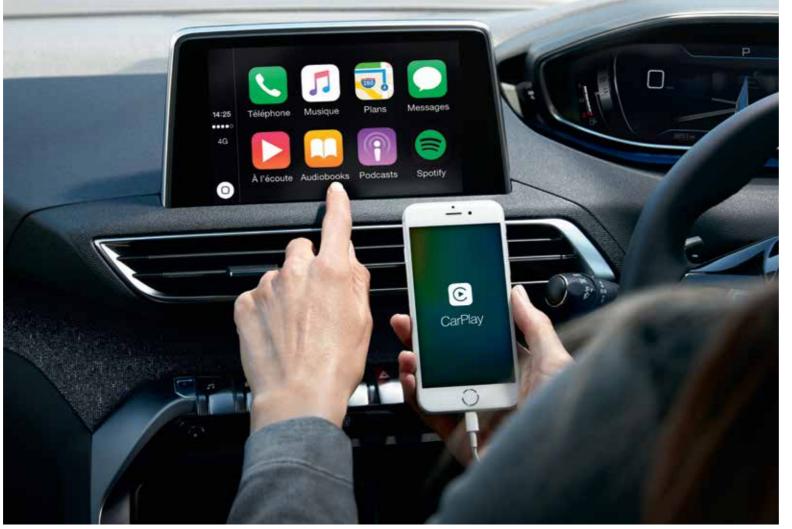

#### MULTIMEDIA ONBOARD INTELLIGENCE

Technology can already be found in every corner of your all-new PEUGEOT 3008 SUV, but for a completely unparalleled driving experience, there are a few extra options available.

Choose from portable DVD players, driver's assistants and the latest smartphone supports and chargers to ensure that wherever your destination might be, you and your passengers always enjoy the journey.

1. Range of DVD players

8

<sup>2.</sup> Universal smartphone holder with magnetic clip "Tetrax" 3. Universal smartphone Charger