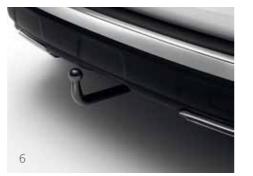

## SOLUTIONS FOR TRANSPORT MADE TO EXPLORE

Whether you fancy a weekend away, escaping to the countryside or just a bit of excitement, there are plenty of accessories to help you make the most of it.

With bike racks, roof boxes, tow bars and lots more options available, you can be sure your all-new PEUGEOT 3008 SUV is ready for anything.

Plus, all our roof racks are designed to meet City Crash Test standards, so you can be sure you and your passengers are well protected wherever your adventures take you.

1. Boot mat
2. Semi rigid boot tray
3. Boot liner
4. Luggage net
5. Roof rack
6. Swan neck tow bar
7. Tow bar connection kit - Removable Without Tools
8. Roof bars
9. Ski rack
10. Roof box (420 litres)
11. Bike Carrier