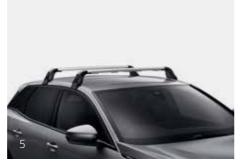

## SOLUTIONS FOR TRANSPORT MADE TO EXPLORE

Whether you fancy a weekend away, escaping to the countryside or just a bit of excitement, there are plenty of accessories to help you make the most of it.

With bike racks, roof boxes, tow bars and lots more options available, you can be sure your all-new PEUGEOT 3008 SUV is ready for anything.

Plus, all our roof racks are designed to meet City Crash Test standards, so you can be sure you and your passengers are well protected wherever your adventures take you.

1. Boot mat
2. Semi rigid boot tray
3. Boot liner
4. Luggage net
5. Roof rack
6. Swan neck tow bar
7. Tow bar connection kit - Removable Without Tools
8. Roof bars
9. Ski rack
10. Roof box (420 litres)
11. Bike Carrier