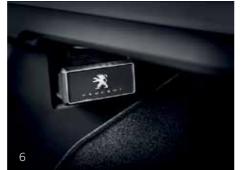

Because after all, whether you're behind the wheel or just coming along for the ride, it's the little touches that make all the difference.

- 1. Wind deflectors
- 2. LED reading Light
- 3. Seat Protector
- 4. Clothes hanger on headrest
- 5. Nomadic ashtray6. Refill for fragrance diffuser
- 7. Coolbox (20 litres)
- 8. Side blinds
- 9. Storage for Rear Window