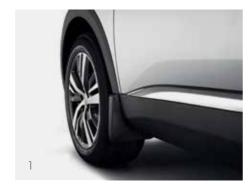

Contact your local Peugeot Dealer to find out more about the options are available.

- 1. Front Mud flaps
- 2. Rear Mud flaps
- 3. Indoor parking cover
- 4. Seat covers "Sumatra" (for passenger seat)
- 5. Seat covers "Bali" (for folding passenger seat)
- 6. Carpet mats
- 7. Velvet carpet mats
- 8. Rubber Mats