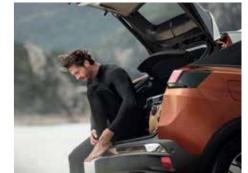

#### COMFORT TAILORED TO YOU

Whether it's clothes hangers in the headrests, fragrance refills or sun blinds there are a whole host of ways to personalise your all-new PEUGEOT 3008 SUV and make every journey even more comfortable.

Because after all, whether you're behind the wheel or just coming along for the ride, it's the little touches that make all the difference.

- 1. Wind deflectors
- 2. LED reading Light
- 3. Seat Protector
- 4. Clothes hanger on headrest
- 5. Nomadic ashtray6. Refill for fragrance diffuser
- 7. Coolbox (20 litres)
- 8. Side blinds
- 9. Storage for Rear Window