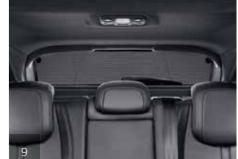

#### COMFORT TAILORED TO YOU

Whether it's clothes hangers in the headrests, fragrance refills or sun blinds there are a whole host of ways to personalise your all-new PEUGEOT 3008 SUV and make every journey even more comfortable.

Because after all, whether you're behind the wheel or just coming along for the ride, it's the little touches that make all the difference.

- 1. Wind deflectors
- 2. LED reading Light
- 3. Seat Protector
- 4. Clothes hanger on headrest
- 5. Nomadic ashtray6. Refill for fragrance diffuser
- 7. Coolbox (20 litres)
- 8. Side blinds
- 9. Storage for Rear Window