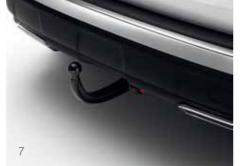

## SOLUTIONS FOR TRANSPORT MADE TO EXPLORE

Whether you fancy a weekend away, escaping to the countryside or just a bit of excitement, there are plenty of accessories to help you make the most of it.

With bike racks, roof boxes, tow bars and lots more options available, you can be sure your all-new PEUGEOT 3008 SUV is ready for anything.

Plus, all our roof racks are designed to meet City Crash Test standards, so you can be sure you and your passengers are well protected wherever your adventures take you.

1. Boot mat
2. Semi rigid boot tray
3. Boot liner
4. Luggage net
5. Roof rack
6. Swan neck tow bar
7. Tow bar connection kit - Removable Without Tools
8. Roof bars
9. Ski rack
10. Roof box (420 litres)
11. Bike Carrier