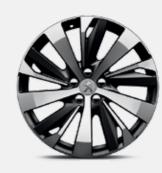

#### STYLE TURN HEADS

From aluminium pedals to chrome door mirrors and three different alloy wheel configurations, there are lots of options available to bring even more style to your all-new PEUGEOT 3008 SUV. And for those longer drives, why not add a footrest for extra comfort – both practical and stylish.

- 1. Centre Cap Diamond with strapping red mat for aluminium wheels
- 2. Black Centre Cap for aluminium wheels
- 3. Centre Cap White Ice for aluminium wheels
- 4. Centre Cap Grey Anthra for aluminium wheels
- 5. Chrome door mirror covers

Set of 4 17" CHICAGO

Set of 4 18" DETROIT

Set of 4 19" NEW YORK

10