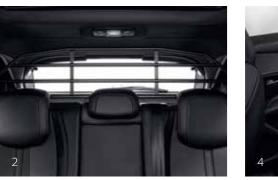

1. Burglar alarm and parking aid
2. Dog Grille
3. Protection/safety kit
4. Range of child seats
5. Seatbelt cutter and Window breaker
6. Locking wheel nuts
7. Snow socks
8. Snow chains

12