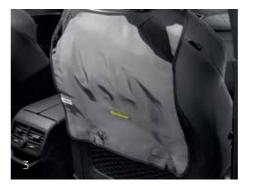

Because after all, whether you're behind the wheel or just coming along for the ride, it's the little touches that make all the difference.

- 1. Wind deflectors
- 2. LED reading Light
- 3. Seat Protector
- 4. Clothes hanger on headrest
- 5. Nomadic ashtray6. Refill for fragrance diffuser
- 7. Coolbox (20 litres)
- 8. Side blinds
- 9. Storage for Rear Window