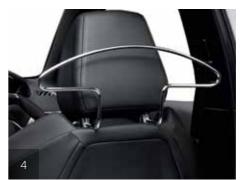

Because after all, whether you're behind the wheel or just coming along for the ride, it's the little touches that make all the difference.

- 1. Wind deflectors
- 2. LED reading Light
- 3. Seat Protector
- 4. Clothes hanger on headrest
- 5. Nomadic ashtray6. Refill for fragrance diffuser
- 7. Coolbox (20 litres)
- 8. Side blinds
- 9. Storage for Rear Window