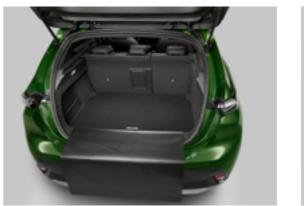

## INCREASE YOUR CAPABILITIES

Boost your transport capabilities with specific, tailor-made PEUGEOT 308 equipment. Have a different perspective on travelling thanks to these easy-to-install, practical accessories that are guaranteed to last and remain safe.

- 1. Tow bar connection kit Removable Without Tools
- 2. Charging station with charging cable
- 3. Semi-rigid boot tray
- 4. Boot liner
- 5. Boot mat
- 6. Cable bag

NEW 300 HYBRO

4 5

FIND A RETAILER