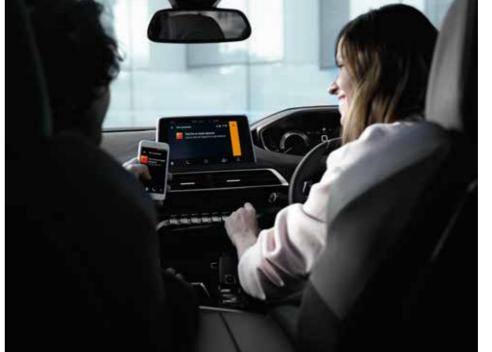

## MULTIMEDIA ONBOARD INGENUITY.

With the right multimedia accessories on your trip, the all-new PEUGEOT 5008 SUV will take you on a one-way journey to the future. Using the Tetrax Smart universal phone holder with magnetic clip, your smartphone can be mounted right within reach on your air vent. For enhance connectivity, equip your all-new PEUGEOT 5008 SUV with the latest technologies. A whole new driving experience awaits you.

- 1. Universal TETRAX Smartphone Holder
- 2. 7" DJIX DVD player (supplied with 2 pairs of headphones)

Also available (not pictured): Universal Charger Universal Support for NFC 12V Extension Cable 12V Multi Socket Hub Multimedia Device Support