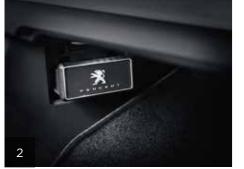

# COMFORT COMFORT TO YOUR NEEDS.

From storage, to ergonomics, to connectivity, nothing is left out when it comes to your onboard comfort. To travel the roads in comfort, kit your all-new PEUGEOT 5008 SUV out with sun shades for the rear and passenger windows. Easy to install, unobtrusive and without suction cups (no more marks), they will fit perfectly into your vehicle's interior style. Discover all of our ingenious interior accessories that will make it an even more enjoyable journey for you and your passengers.

1. Cool box
2. Air Freshener Refill
3. LED reading lamp
4. Ashtray with brushed aluminium ring
5. Fixed coathanger on headrest
6. Rear Sunblinds
7. Air deflectors
8. Side sunshades for rows 2 and 3