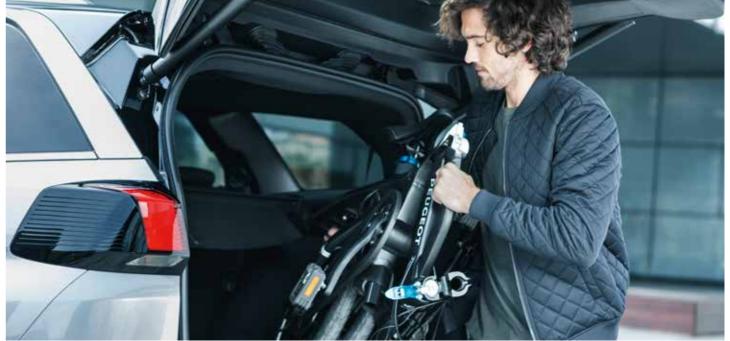

## M O B I L I T Y ENHANCED CITY FREEDOM.

Experience another way of getting around with the eBike, the first folding electric bike from PEUGEOT, which easily and instantly adapts to your mobility needs. Thanks to its ingenious folding mechanisms, it can fold up in a snap and is easily carried while walking, using the handle integrated on the frame.

Naturally, the e-bike will fit into the boot of your all-new-PEUGEOT 5008 SUV in its own ingenious DockStation that can be recharged while you drive.

1. The eBike, the electric bike from PEUGEOT