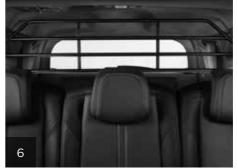

- 1. Alarm and park assist systems
- 2. Antitheft kit for aluminium rims
- 3. Range of snow chains
- 4. Seat belt cutter window hammer with PEUGEOT logo
- 5. Range of snow socks
- 6. Dog guard
- 7. Range of Child Seats