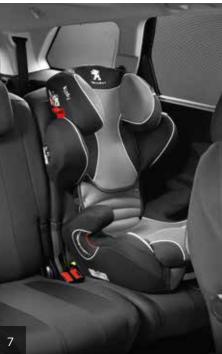

#### SECURITY FEEL EXTRA SAFE & SECURE.

The all-new PEUGEOT 5008 SUV saftey and security accessories will give you added peace of mind, everywhere you go. You can equip your vehicle with an anti-intrusion alarm, which will activate automatically when you lock the vehicle. You can also choose from many other equipment options that enhance safety and security on the road and onboard, for young and old alike, and even for your pets.

- 1. Alarm and park assist systems
- 2. Antitheft kit for aluminium rims
- 3. Range of snow chains
- 4. Seat belt cutter window hammer with PEUGEOT logo
- 5. Range of snow socks
- 6. Dog guard
- 7. Range of Child Seats