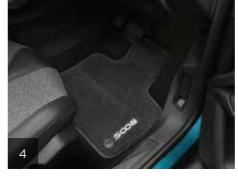

# PROTECTION KEEP OUR PEUGEOT PRISTINE.

With everything from indoor parking covers to a wide range of floor mats in various materials, the all-new PEUGEOT 5008 SUV can be equipped with additional accessories that enhance protection, both inside and out.

1. Cover for indoor parking
2. Stylish front mudflaps
3. Seat covers
4. Set of Carpet Mats
5. Set of Velour Carpet Mats
6. Set of rubber mats