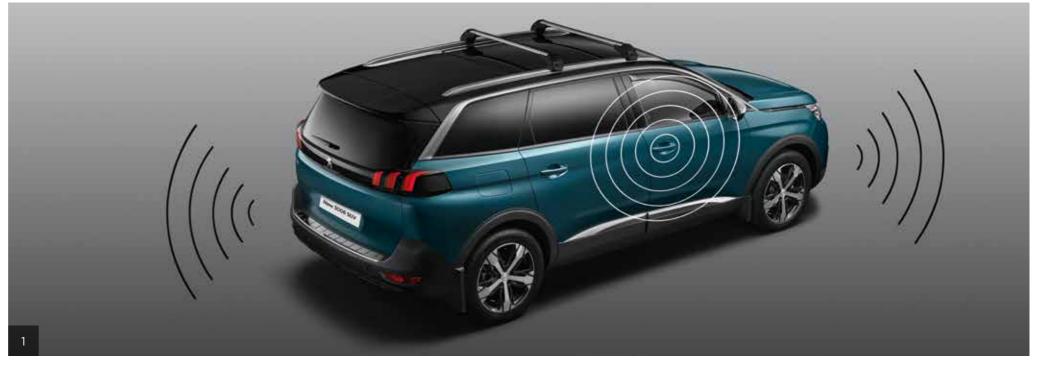

#### SECURITY FEEL EXTRA SAFE & SECURE.

The all-new PEUGEOT 5008 SUV saftey and security accessories will give you added peace of mind, everywhere you go. You can equip your vehicle with an anti-intrusion alarm, which will activate automatically when you lock the vehicle. You can also choose from many other equipment options that enhance safety and security on the road and onboard, for young and old alike, and even for your pets.