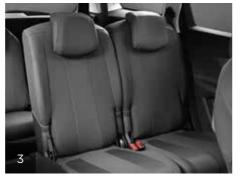

# PROTECTION KEEP OUR PEUGEOT PRISTINE.

With everything from indoor parking covers to a wide range of floor mats in various materials, the all-new PEUGEOT 5008 SUV can be equipped with additional accessories that enhance protection, both inside and out.

1. Cover for indoor parking
2. Stylish front mudflaps
3. Seat covers
4. Set of Carpet Mats
5. Set of Velour Carpet Mats
6. Set of rubber mats