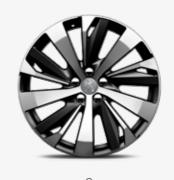

# YOUR FINISHING TOUCHES.

Add a final touch of style to the designer look of your all-new PEUGEOT 5008 SUV. Aluminium pedals or chrome door mirrors will lend it vitality and sportiness, and look great at the same time. Inside and out, there's countless options to choose from to fine-tune the style of your all-new PEUGEOT 5008 SUV, and further express your personality.

1. Diamanté wheel centre cap encircled with MATT RED for aluminium rims
2. Alloy Wheel Centre Cap – Black
3. Alloy Wheel Centre Cap – Anthra Grey
4. Alloy Wheel Centre Cap – Bianca White
5. Chrome Wing Mirror Covers
6. 17" Chicago Alloy Wheel – Set of 4
7. 18" Detroit Alloy Wheels – Set of 4
8. 19" New York Alloy Wheels – Set of 4