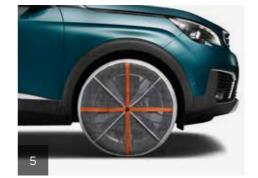

- 1. Alarm and park assist systems
- 2. Antitheft kit for aluminium rims
- 3. Range of snow chains
- 4. Seat belt cutter window hammer with PEUGEOT logo
- 5. Range of snow socks
- 6. Dog guard
- 7. Range of Child Seats