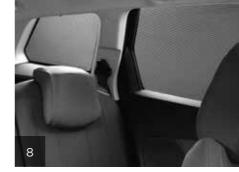

### TRANSPORTATION SOLUTIONS. YOUR RECREATION PARTNER.

There will be no limit to your desire to get away with these City Crash Test approved roof bars on your all-new PEUGEOT 5008 SUV. Ideal for increasing your cargo capacity, and representing the best option for attachment and safety, they are installed without tools and support up to 80kg. Skis, bikes, extra luggage – with the right accessories, you can bring everything you need everywhere you go.

- 1. Long roof storage box (420 litres)
- 2. Midlength roof storage box (420 litres)
- 3.Roof bars on longitudinal roof rails
- 4. Ski Carrier on Roof Bars (6 Pairs)
- 5. Towbar with tow ball that can be removed without tools
- 6. Swan neck towbar
- 7. Aluminium Bicycle carrier on roofbars
- 8. Boot mat
- 9. Boot net