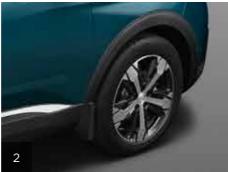

# PROTECTION KEEP OUR PEUGEOT PRISTINE.

With everything from indoor parking covers to a wide range of floor mats in various materials, the all-new PEUGEOT 5008 SUV can be equipped with additional accessories that enhance protection, both inside and out.

1. Cover for indoor parking
2. Stylish front mudflaps
3. Seat covers
4. Set of Carpet Mats
5. Set of Velour Carpet Mats
6. Set of rubber mats