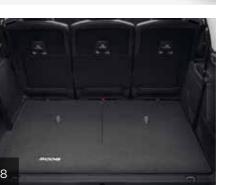

### TRANSPORTATION SOLUTIONS. YOUR RECREATION PARTNER.

There will be no limit to your desire to get away with these City Crash Test approved roof bars on your all-new PEUGEOT 5008 SUV. Ideal for increasing your cargo capacity, and representing the best option for attachment and safety, they are installed without tools and support up to 80kg. Skis, bikes, extra luggage – with the right accessories, you can bring everything you need everywhere you go.

- 1. Long roof storage box (420 litres)
- 2. Midlength roof storage box (420 litres)
- 3.Roof bars on longitudinal roof rails
- 4. Ski Carrier on Roof Bars (6 Pairs)
- 5. Towbar with tow ball that can be removed without tools
- 6. Swan neck towbar
- 7. Aluminium Bicycle carrier on roofbars
- 8. Boot mat
- 9. Boot net