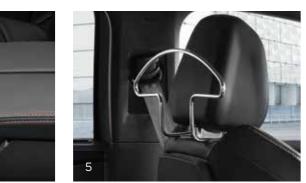

1. Cool box
2. Air Freshener Refill
3. LED reading lamp
4. Ashtray with brushed aluminium ring
5. Fixed coathanger on headrest
6. Rear Sunblinds
7. Air deflectors
8. Side sunshades for rows 2 and 3