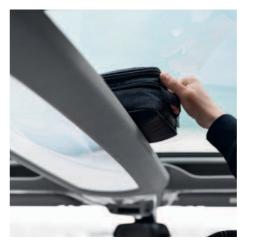

## SPACE TO BREATHE.

The new PEUGEOT Rifter boasts countless, thoughtful storage possibilities for every day practicality.

The Zenith® Roof\* together with its attractive LED mood lighting\*, offers an innovative storage space above passengers.

Front and rear door pockets, a center console pocket, under floor storage, overhead shelf, the new PEUGEOT Rifter has a class-leading\*\* volume storage.

<sup>\*</sup> Not available, optional or standard according to the trim chosen.