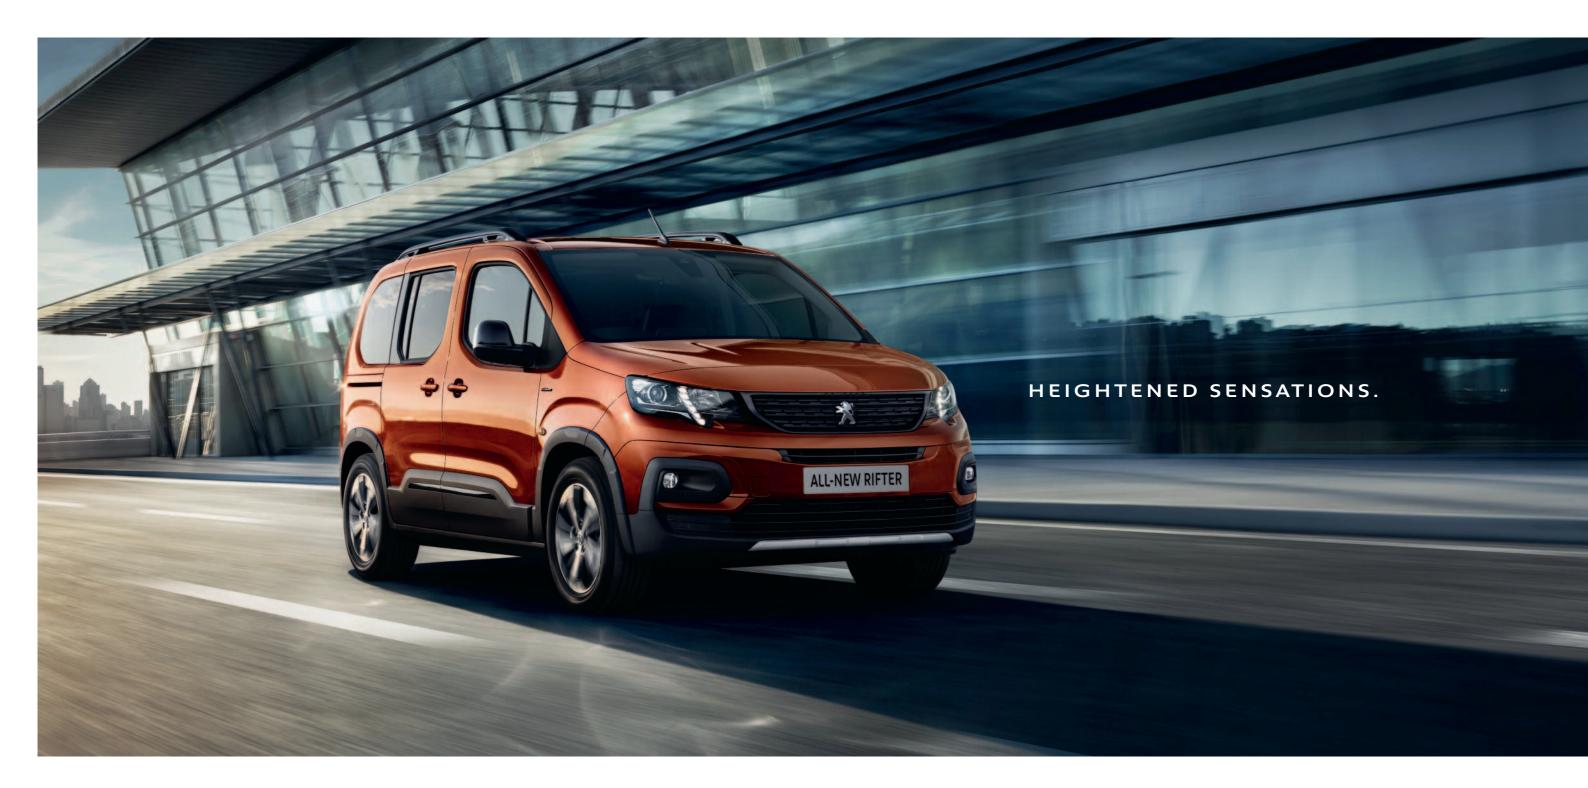

### DESIGN WITHOUT COMPROMISE.

Elegant, yet robust, agile, yet powerful, the new PEUGEOT Rifter is versatility personified.

Borrowing style cues from the world of SUVs – raised ground clearance, large wheels
and wheel arches and rear bumper protection – it is built for every day adventures.

## A DISTINCTIVE PERSONALITY.

With its sleek silhouette and clean lines, the PEUGEOT Rifter does not go unnoticed.

Gifted with a strong personality and a chic wanderer look, a short, horizontal bonnet with the lion in the centre of the vertical grille, large wheels, roof bars, black side protectors and notched wheel arch trims reinforce the remarkably athletic style of the new Rifter.

### DISTINCTLY FELINE.

The new PEUGEOT Rifter asserts itself as a new icon of the lion-brand. The feline LED lighting signature and three claw rear lamps, mirror the very latest vehicles in the Peugeot range. An optional tow-bar offers even more versatility, whilst its 2 sliding, side doors with wide access, invite you on adventures aboard.