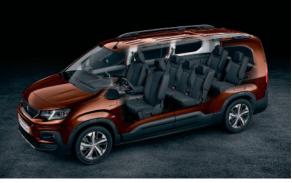

### ADAPTABLE TO YOUR NEEDS.

A vehicle that adapts to all your desires and needs, the new Rifter is available with 5 or 7 seats and in two lengths (Standard and Long). Choose the number of seats, the length and the configuration that suits you: fold the 2nd row seats with the Magic Flat system\*, slide or remove the 3rd row seats\*\* completely. The low boot load height, flat floor\* and large tailgate with opening rear window\*, facilitate easy loading and unloading.