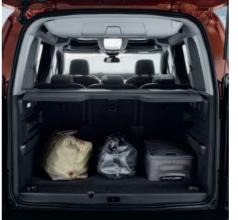

## SPACE TO BREATHE.

The new PEUGEOT Rifter boasts countless, thoughtful storage possibilities for every day practicality.

The Zenith® Roof\* together with its attractive LED mood lighting\*, offers an innovative storage space above passengers.

Front and rear door pockets, a center console pocket, under floor storage, overhead shelf, the new PEUGEOT Rifter has a class-leading\*\* volume storage.

<sup>\*</sup> Not available, optional or standard according to the trim chosen.

Please refer to the model specification sheet for full details.

<sup>\*\*</sup> Please refer to the model specification sheet for volume capacity