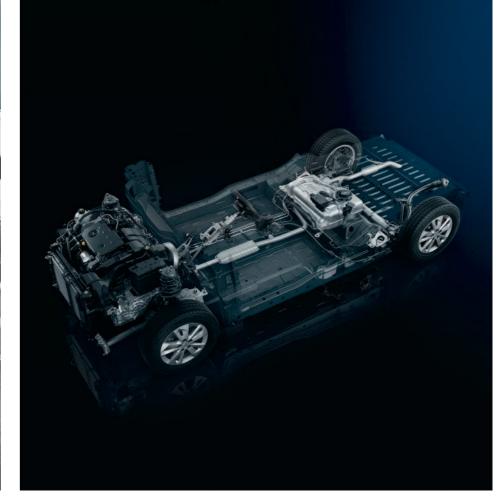

### FOR ALL EVENTUALITIES.

Take the road less-travelled and don't be afraid. Advanced Grip Control\* delivers optimised traction control to allow the new PEUGEOT Rifter adapt to all your needs, whatever the terrain you choose. Five different grip modes (Standard, Snow, All-roads, Sand, ESP OFF) are offered on a simple dial, located on the centre console.

# EXPLORE ALL TERRAINS.

Advanced Grip Control\* allows you to stay in control even in extreme situations, thanks to the inbuilt Hill Assist Descent Control function.

### EXPERT EFFICIENCY.

With decades of proven expertise in engine production, the new PEUGEOT Rifter is powered by the latest generation PureTech and BlueHDi engines\*, offering the perfect balance between power and performance, without compromising on efficiency.