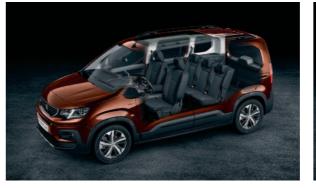

### ADAPTABLE TO YOUR NEEDS.

A vehicle that adapts to all your desires and needs, the new Rifter is available with 5 or 7 seats and in two lengths (Standard and Long). Choose the number of seats, the length and the configuration that suits you: fold the 2nd row seats with the Magic Flat system\*, slide or remove the 3rd row seats\*\* completely. The low boot load height, flat floor\* and large tailgate with opening rear window\*, facilitate easy loading and unloading.

<sup>\*</sup> Not available, optional or standard according to the trim chosen. Please refer to the model specification sheet for full details

<sup>\*\*</sup> According to length chosen