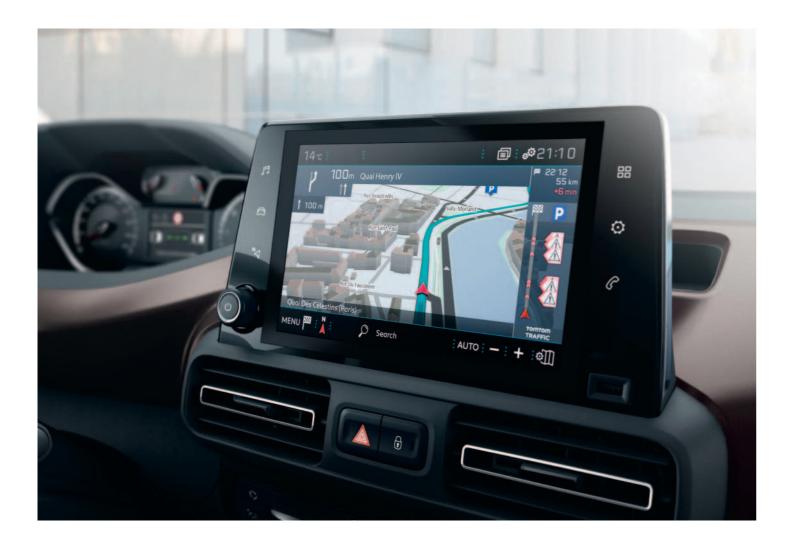

### A WORLD AT YOUR FINGERTIPS.

Navigating has never been easier thanks to the new 3D Connected Navigation system\* available on the new PEUGEOT Rifter. The system includes European mapping, 3D city mapping and voice recognition, to allow for the input of address details.

\* Not available, optional or standard according to the trim chosen. Please refer to the model specification sheet for full details