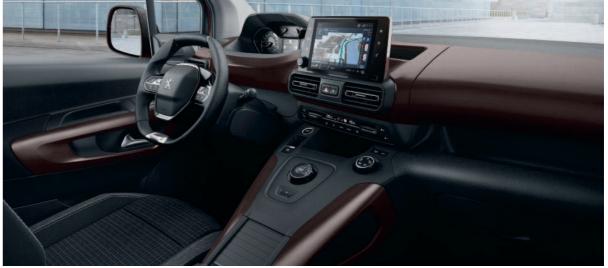

### A MODERN SPIRIT.

With the PEUGEOT i-Cockpit®, discover a more agile and instinctive driving experience, thanks to the compact steering wheel, head-up instrument panel and 8" capacitive touch screen\*. The new PEUGEOT Rifter invites you to live a unique experience.

### A WORLD AT YOUR FINGERTIPS.

Navigating has never been easier thanks to the new 3D Connected Navigation system\* available on the new PEUGEOT Rifter. The system includes European mapping, 3D city mapping and voice recognition, to allow for the input of address details.

#### CONNECTED TO DAILY LIFE.

With MirrorScreen® functionality\*, connectivity has never been so easy. Using a compatible smartphone, key features are mirrored onto the capacitive touchscreen, including music and maps. Keeping things tidy, an inductive phone charging plate\* means you don't even need a phone charging cable.