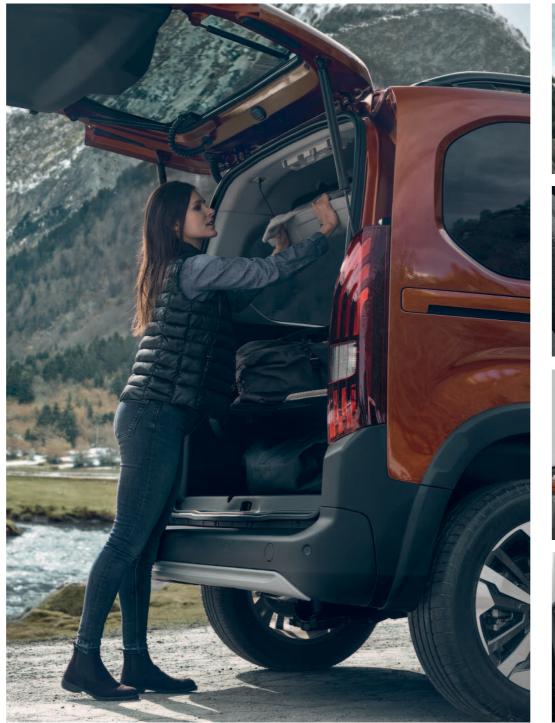

### ADAPTABLE TO YOUR NEEDS.

A vehicle that adapts to all your desires and needs, the new Rifter is available with 5 or 7 seats and in two lengths (Standard and Long). Choose the number of seats, the length and the configuration that suits you: fold the 2nd row seats with the Magic Flat system\*, slide or remove the 3rd row seats\*\* completely. The low boot load height, flat floor\* and large tailgate with opening rear window\*, facilitate easy loading and unloading.

## SPACE TO BREATHE.

The new PEUGEOT Rifter boasts countless, thoughtful storage possibilities for every day practicality.

The Zenith® Roof\* together with its attractive LED mood lighting\*, offers an innovative storage space above passengers.

Front and rear door pockets, a center console pocket, under floor storage, overhead shelf, the new PEUGEOT Rifter has a class-leading\*\* volume storage.

<sup>\*</sup> Not available, optional or standard according to the trim chosen.