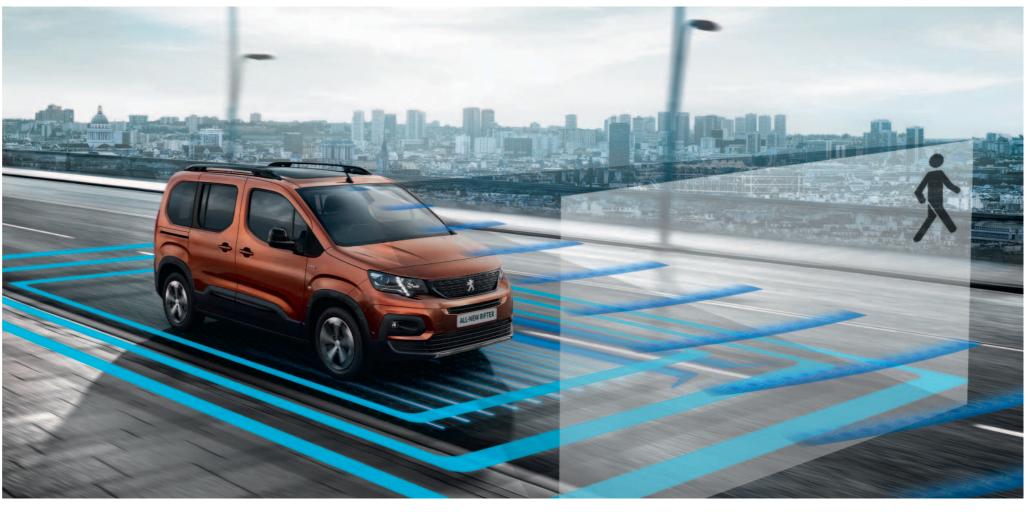

### ROOM WITH A VIEW.

Parking in the new PEUGEOT Rifter becomes a breeze thanks to the different systems available. Whether it's equipped with the rear view camera and Visiopark 1 pack\*, Park Assist\*, or the latest generation Blind Spot Monitoring\*, even tight squeezes become easier.

### ONBOARD SAFETY.

There is a host of on board Driver Assistance systems available in the new Rifter. The Speed Limit Recognition and Recommendation\*, Adaptive Cruise Control with Stop function\*, Active Lane Departure Warning\*, Keyless Access and Start\*, and an electronic handbrake\* each bring you more peace of mind so you can enjoy all of life's adventures on the road.