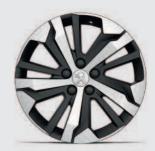

#### SIMPLY SHINE.

To truly let your new PEUGEOT Rifter shine, choose from a range of 4 different alloy rims\*.

16" RAKIURA

16" TONGARIRO

16" TARANAKI

17" AORAKI

<sup>\*</sup> Please refer to the product specification guide for details on colours & alloy rims available