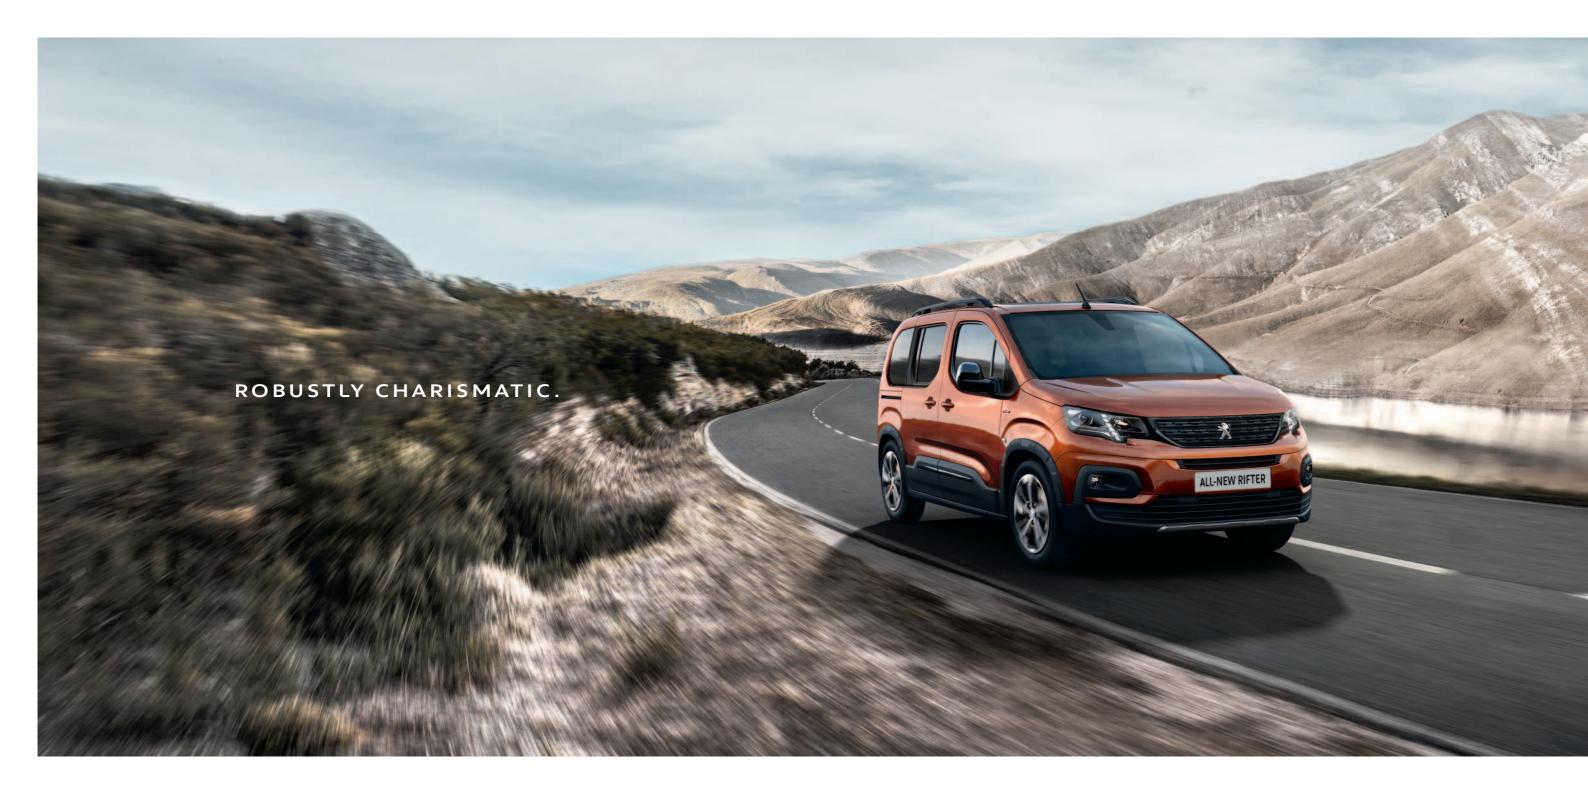

### DESIGN WITHOUT COMPROMISE.

Elegant, yet robust, agile, yet powerful, the new PEUGEOT Rifter is versatility personified.

Borrowing style cues from the world of SUVs – raised ground clearance, large wheels
and wheel arches and rear bumper protection – it is built for every day adventures.

## A DISTINCTIVE PERSONALITY.

With its sleek silhouette and clean lines, the PEUGEOT Rifter does not go unnoticed.

Gifted with a strong personality and a chic wanderer look, a short, horizontal bonnet with the lion in the centre of the vertical grille, large wheels, roof bars, black side protectors and notched wheel arch trims reinforce the remarkably athletic style of the new Rifter.