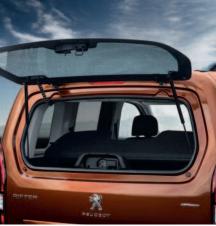

### ADAPTABLE TO YOUR NEEDS.

A vehicle that adapts to all your desires and needs, the new Rifter is available with 5 or 7 seats and in two lengths (Standard and Long). Choose the number of seats, the length and the configuration that suits you: fold the 2nd row seats with the Magic Flat system\*, slide or remove the 3rd row seats\*\* completely. The low boot load height, flat floor\* and large tailgate with opening rear window\*, facilitate easy loading and unloading.

<sup>\*</sup> Not available, optional or standard according to the trim chosen. Please refer to the model specification sheet for full details

<sup>\*\*</sup> According to length chosen