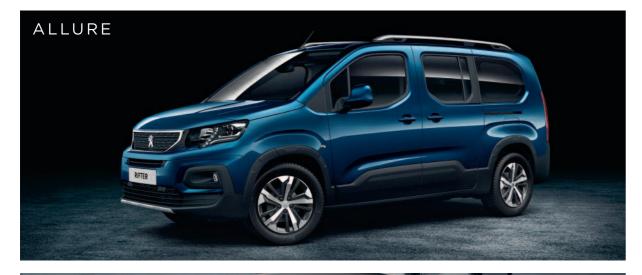

### DESIGN WITHOUT COMPROMISE.

Elegant, yet robust, agile, yet powerful, the new PEUGEOT Rifter is versatility personified.

Borrowing style cues from the world of SUVs – raised ground clearance, large wheels
and wheel arches and rear bumper protection – it is built for every day adventures.

## A DISTINCTIVE PERSONALITY.

With its sleek silhouette and clean lines, the PEUGEOT Rifter does not go unnoticed.

Gifted with a strong personality and a chic wanderer look, a short, horizontal bonnet with the lion in the centre of the vertical grille, large wheels, roof bars, black side protectors and notched wheel arch trims reinforce the remarkably athletic style of the new Rifter.

### DISTINCTLY FELINE.

The new PEUGEOT Rifter asserts itself as a new icon of the lion-brand. The feline LED lighting signature and three claw rear lamps, mirror the very latest vehicles in the Peugeot range. An optional tow-bar offers even more versatility, whilst its 2 sliding, side doors with wide access, invite you on adventures aboard.