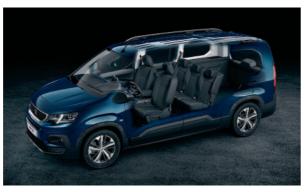

### ADAPTABLE TO YOUR NEEDS.

A vehicle that adapts to all your desires and needs, the new Rifter is available with 5 or 7 seats and in two lengths (Standard and Long). Choose the number of seats, the length and the configuration that suits you: fold the 2nd row seats with the Magic Flat system\*, slide or remove the 3rd row seats\*\* completely. The low boot load height, flat floor\* and large tailgate with opening rear window\*, facilitate easy loading and unloading.

<sup>\*</sup> Not available, optional or standard according to the trim chosen. Please refer to the model specification sheet for full details

<sup>\*\*</sup> According to length chosen