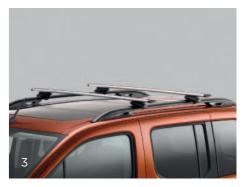

## THE PERSONAL TOUCH.

For sport, for adventure, for family life... Whatever your needs, the new PEUGEOT Rifter adapts to your lifestyle, thanks to a wide range of accessories available.

Front and rear parking assistance + intruder alarm.
 Front seat armrest.

<sup>3.</sup> Roof bars 4. Roof box

<sup>5.</sup> Carpet mats

<sup>6.</sup> Boot tray