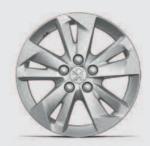

#### SIMPLY SHINE.

To truly let your new PEUGEOT Rifter shine, choose from a range of 4 different alloy rims\*.

16" RAKIURA

16" TONGARIRO

16" TARANAKI

17" AORAKI

<sup>\*</sup> Please refer to the product specification guide for details on colours & alloy rims available