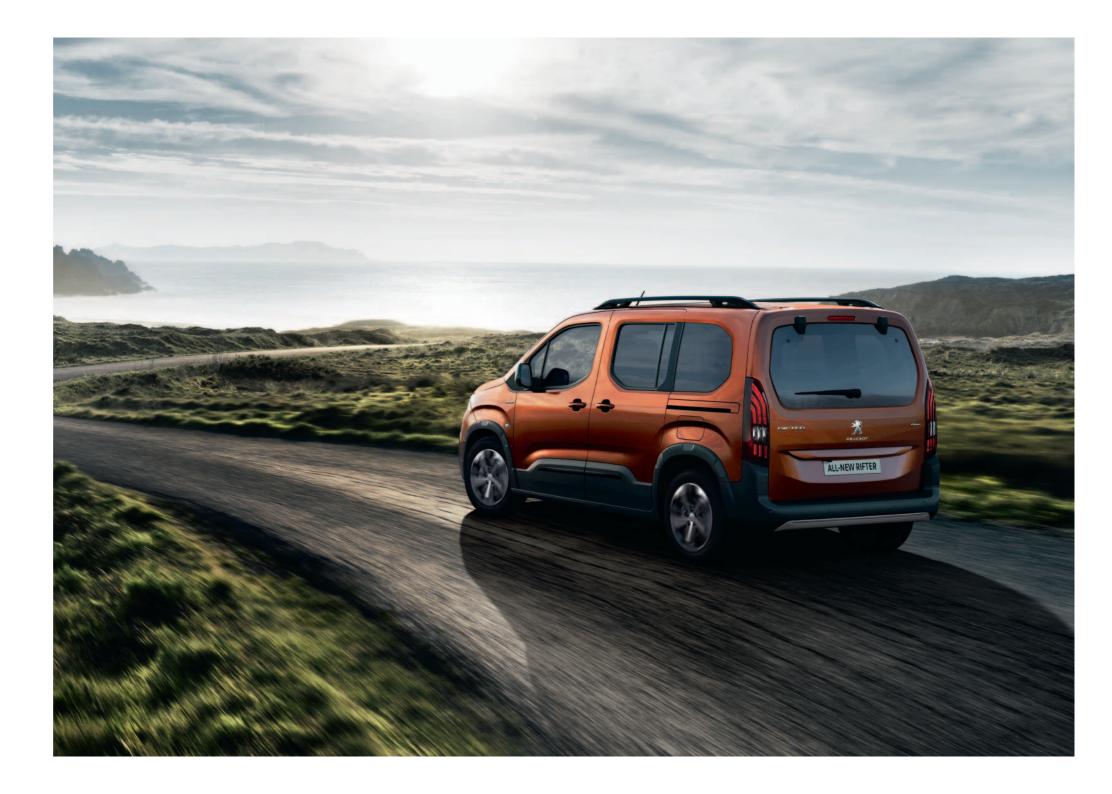

### DESIGN WITHOUT COMPROMISE.

Elegant, yet robust, agile, yet powerful, the new PEUGEOT Rifter is versatility personified.

Borrowing style cues from the world of SUVs – raised ground clearance, large wheels
and wheel arches and rear bumper protection – it is built for every day adventures.

## A DISTINCTIVE PERSONALITY.

With its sleek silhouette and clean lines, the PEUGEOT Rifter does not go unnoticed.

Gifted with a strong personality and a chic wanderer look, a short, horizontal bonnet with the lion in the centre of the vertical grille, large wheels, roof bars, black side protectors and notched wheel arch trims reinforce the remarkably athletic style of the new Rifter.

### DISTINCTLY FELINE.

The new PEUGEOT Rifter asserts itself as a new icon of the lion-brand. The feline LED lighting signature and three claw rear lamps, mirror the very latest vehicles in the Peugeot range. An optional tow-bar offers even more versatility, whilst its 2 sliding, side doors with wide access, invite you on adventures aboard.