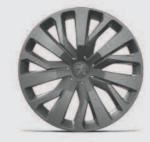

#### SIMPLY SHINE.

To truly let your new PEUGEOT Rifter shine, choose from a range of 4 different alloy rims\*.

16" RAKIURA

16" TONGARIRO

16" TARANAKI

17" AORAKI

<sup>\*</sup> Please refer to the product specification guide for details on colours & alloy rims available