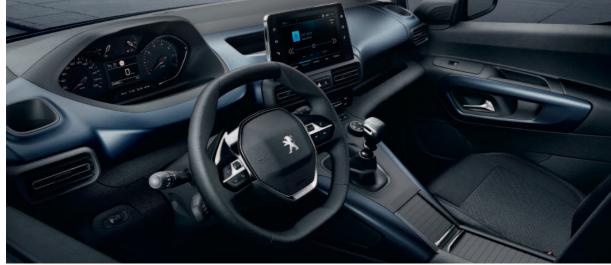

### A MODERN SPIRIT.

With the PEUGEOT i-Cockpit®, discover a more agile and instinctive driving experience, thanks to the compact steering wheel, head-up instrument panel and 8" capacitive touch screen\*. The new PEUGEOT Rifter invites you to live a unique experience.

### A WORLD AT YOUR FINGERTIPS.

Navigating has never been easier thanks to the new 3D Connected Navigation system\* available on the new PEUGEOT Rifter. The system includes European mapping, 3D city mapping and voice recognition, to allow for the input of address details.

#### CONNECTED TO DAILY LIFE.

With MirrorScreen® functionality\*, connectivity has never been so easy. Using a compatible smartphone, key features are mirrored onto the capacitive touchscreen, including music and maps. Keeping things tidy, an inductive phone charging plate\* means you don't even need a phone charging cable.