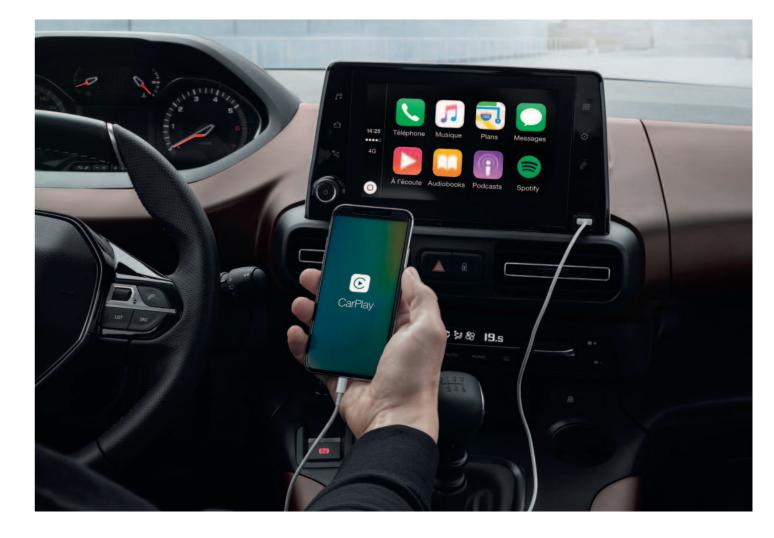

#### CONNECTED TO DAILY LIFE.

With MirrorScreen® functionality\*, connectivity has never been so easy. Using a compatible smartphone, key features are mirrored onto the capacitive touchscreen, including music and maps. Keeping things tidy, an inductive phone charging plate\* means you don't even need a phone charging cable.