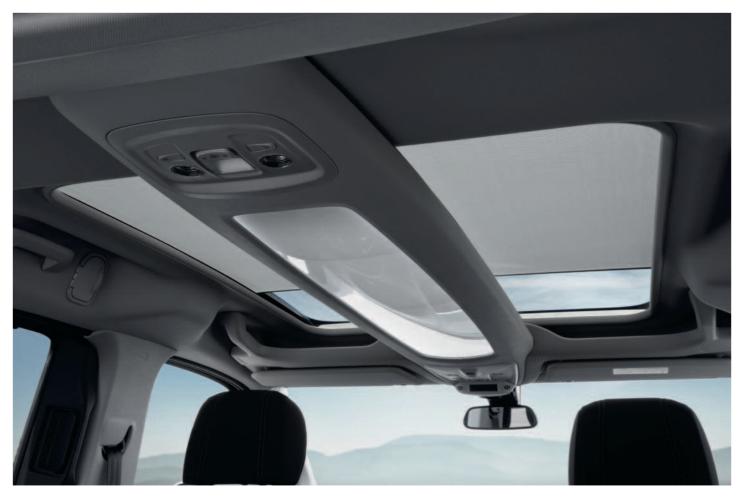

## SPACE TO BREATHE.

The new PEUGEOT Rifter boasts countless, thoughtful storage possibilities for every day practicality.

The Zenith® Roof\* together with its attractive LED mood lighting\*, offers an innovative storage space above passengers.

Front and rear door pockets, a center console pocket, under floor storage, overhead shelf, the new PEUGEOT Rifter has a class-leading\*\* volume storage.

<sup>\*</sup> Not available, optional or standard according to the trim chosen.