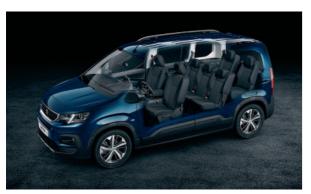

### ADAPTABLE TO YOUR NEEDS.

A vehicle that adapts to all your desires and needs, the new Rifter is available with 5 or 7 seats and in two lengths (Standard and Long). Choose the number of seats, the length and the configuration that suits you: fold the 2nd row seats with the Magic Flat system\*, slide or remove the 3rd row seats\*\* completely. The low boot load height, flat floor\* and large tailgate with opening rear window\*, facilitate easy loading and unloading.