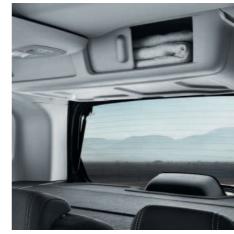

## SPACE TO BREATHE.

The new PEUGEOT Rifter boasts countless, thoughtful storage possibilities for every day practicality.

The Zenith® Roof\* together with its attractive LED mood lighting\*, offers an innovative storage space above passengers.

Front and rear door pockets, a center console pocket, under floor storage, overhead shelf, the new PEUGEOT Rifter has a class-leading\*\* volume storage.

<sup>\*</sup> Not available, optional or standard according to the trim chosen.