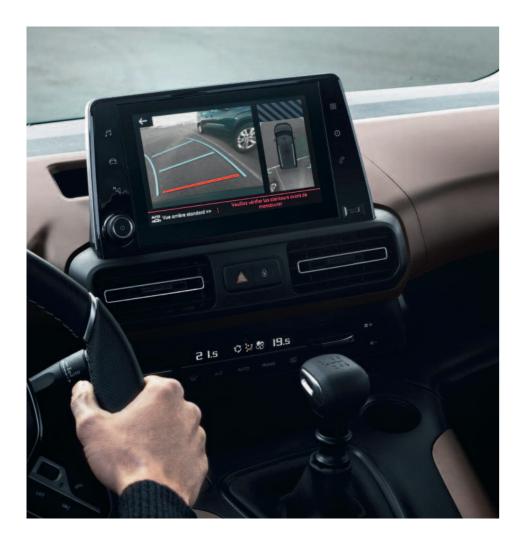

### ROOM WITH A VIEW.

Parking in the new PEUGEOT Rifter becomes a breeze thanks to the different systems available. Whether it's equipped with the rear view camera and Visiopark 1 pack\*, Park Assist\*, or the latest generation Blind Spot Monitoring\*, even tight squeezes become easier.