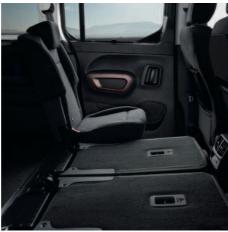

### ADAPTABLE TO YOUR NEEDS.

A vehicle that adapts to all your desires and needs, the new Rifter is available with 5 or 7 seats and in two lengths (Standard and Long). Choose the number of seats, the length and the configuration that suits you: fold the 2nd row seats with the Magic Flat system\*, slide or remove the 3rd row seats\*\* completely. The low boot load height, flat floor\* and large tailgate with opening rear window\*, facilitate easy loading and unloading.

<sup>\*</sup> Not available, optional or standard according to the trim chosen. Please refer to the model specification sheet for full details

<sup>\*\*</sup> According to length chosen