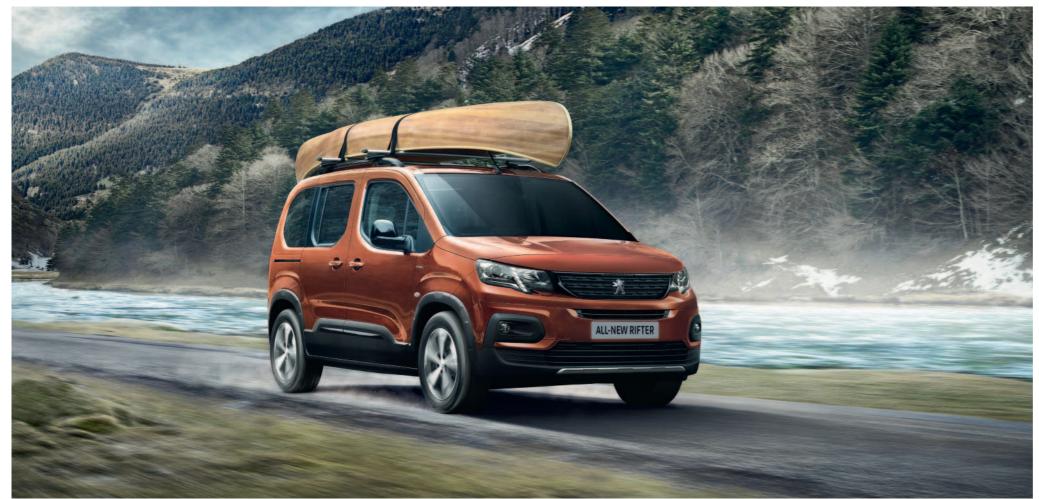

### DISTINCTLY FELINE.

The new PEUGEOT Rifter asserts itself as a new icon of the lion-brand. The feline LED lighting signature and three claw rear lamps, mirror the very latest vehicles in the Peugeot range. An optional tow-bar offers even more versatility, whilst its 2 sliding, side doors with wide access, invite you on adventures aboard.