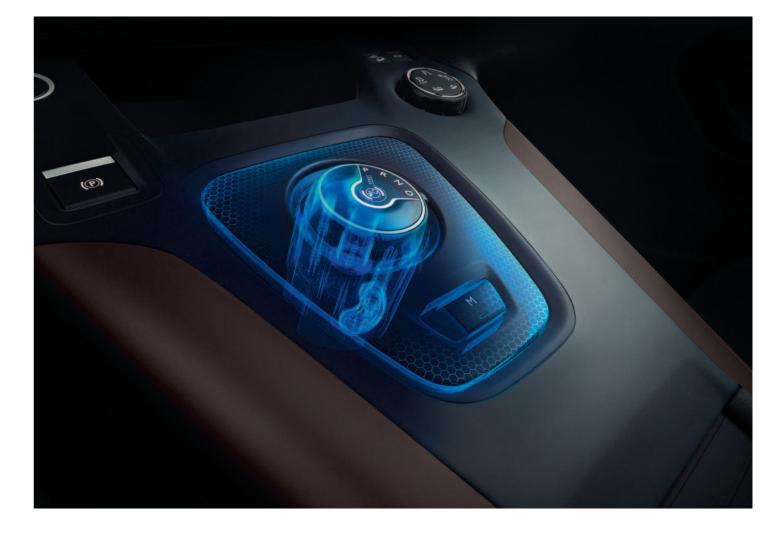

### FOR ALL EVENTUALITIES.

Take the road less-travelled and don't be afraid. Advanced Grip Control\* delivers optimised traction control to allow the new PEUGEOT Rifter adapt to all your needs, whatever the terrain you choose. Five different grip modes (Standard, Snow, All-roads, Sand, ESP OFF) are offered on a simple dial, located on the centre console.

# EXPLORE ALL TERRAINS.

Advanced Grip Control\* allows you to stay in control even in extreme situations, thanks to the inbuilt Hill Assist Descent Control function.