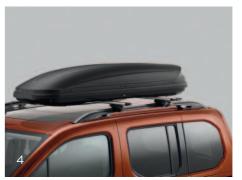

<sup>3.</sup> Roof bars 4. Roof box

<sup>5.</sup> Carpet mats

<sup>6.</sup> Boot tray