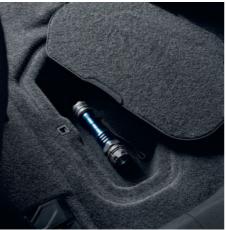

## SPACE TO BREATHE.

The new PEUGEOT Rifter boasts countless, thoughtful storage possibilities for every day practicality.

The Zenith® Roof\* together with its attractive LED mood lighting\*, offers an innovative storage space above passengers.

Front and rear door pockets, a center console pocket, under floor storage, overhead shelf, the new PEUGEOT Rifter has a class-leading\*\* volume storage.

<sup>\*</sup> Not available, optional or standard according to the trim chosen.