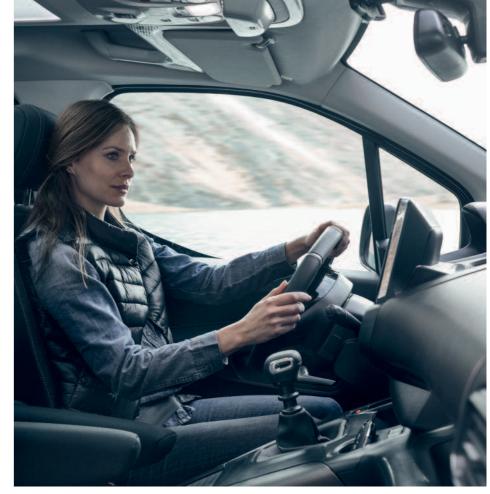

# REMARKABLE AGILITY.

The new PEUGEOT RIFTER offers exemplary handling and agility thanks to its electric power steering, which works in tandem with the compact steering wheel, a short front overhang and optimised chassis design, to ensure even the tightest of spaces are overcome with ease.

### FOR ALL EVENTUALITIES.

Take the road less-travelled and don't be afraid. Advanced Grip Control\* delivers optimised traction control to allow the new PEUGEOT Rifter adapt to all your needs, whatever the terrain you choose. Five different grip modes (Standard, Snow, All-roads, Sand, ESP OFF) are offered on a simple dial, located on the centre console.