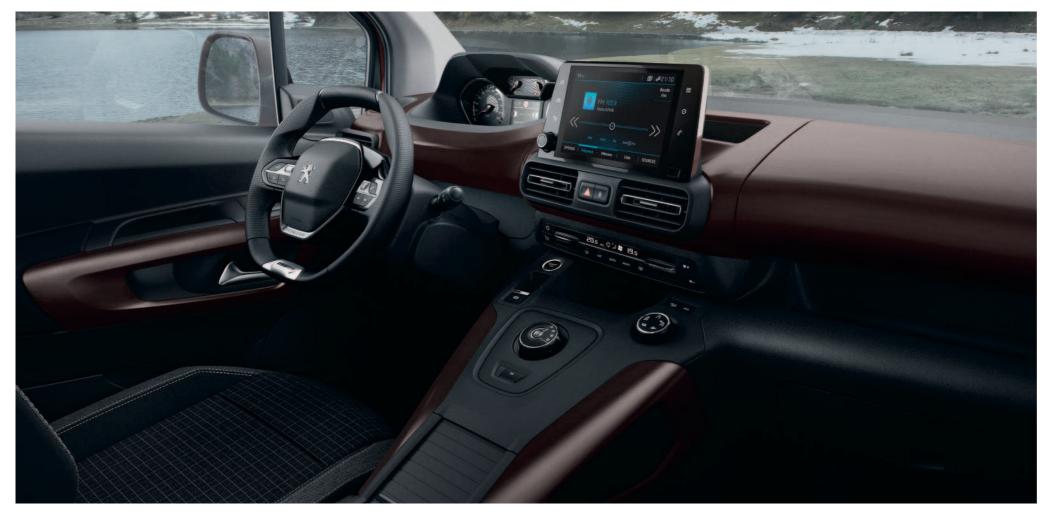

### A MODERN SPIRIT.

With the PEUGEOT i-Cockpit®, discover a more agile and instinctive driving experience, thanks to the compact steering wheel, head-up instrument panel and 8" capacitive touch screen\*. The new PEUGEOT Rifter invites you to live a unique experience.

### A WORLD AT YOUR FINGERTIPS.

Navigating has never been easier thanks to the new 3D Connected Navigation system\* available on the new PEUGEOT Rifter. The system includes European mapping, 3D city mapping and voice recognition, to allow for the input of address details.

#### CONNECTED TO DAILY LIFE.

With MirrorScreen® functionality\*, connectivity has never been so easy. Using a compatible smartphone, key features are mirrored onto the capacitive touchscreen, including music and maps. Keeping things tidy, an inductive phone charging plate\* means you don't even need a phone charging cable.