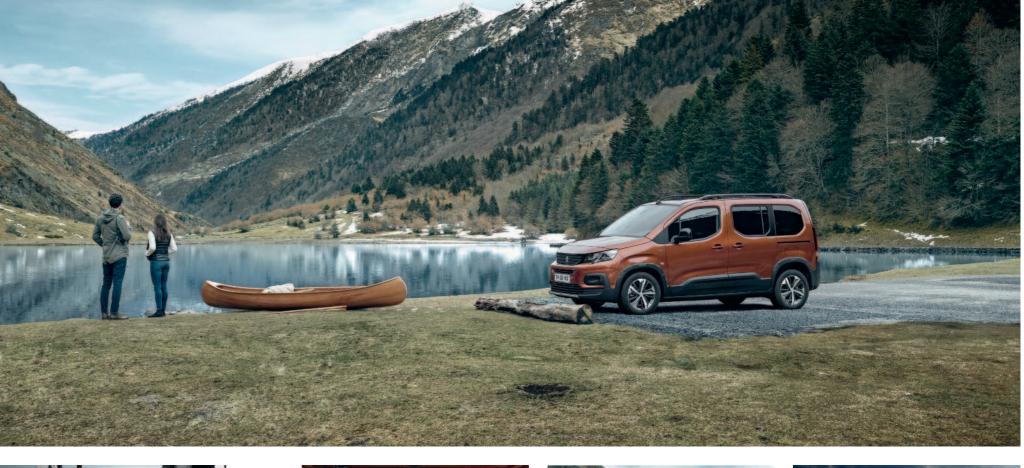

### DESIGN WITHOUT COMPROMISE.

Elegant, yet robust, agile, yet powerful, the new PEUGEOT Rifter is versatility personified.

Borrowing style cues from the world of SUVs – raised ground clearance, large wheels
and wheel arches and rear bumper protection – it is built for every day adventures.

## A DISTINCTIVE PERSONALITY.

With its sleek silhouette and clean lines, the PEUGEOT Rifter does not go unnoticed.

Gifted with a strong personality and a chic wanderer look, a short, horizontal bonnet with the lion in the centre of the vertical grille, large wheels, roof bars, black side protectors and notched wheel arch trims reinforce the remarkably athletic style of the new Rifter.

### DISTINCTLY FELINE.

The new PEUGEOT Rifter asserts itself as a new icon of the lion-brand. The feline LED lighting signature and three claw rear lamps, mirror the very latest vehicles in the Peugeot range. An optional tow-bar offers even more versatility, whilst its 2 sliding, side doors with wide access, invite you on adventures aboard.