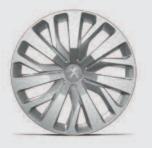

#### SIMPLY SHINE.

To truly let your new PEUGEOT Rifter shine, choose from a range of 4 different alloy rims\*.

16" RAKIURA

16" TONGARIRO

16" TARANAKI

17" AORAKI

<sup>\*</sup> Please refer to the product specification guide for details on colours & alloy rims available